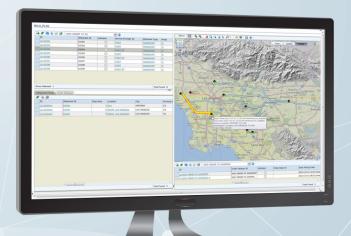

# See Into Your Supply Chain

Visualizing the progress of activities occurring in your supply chain is necessary for today's international businesses to operate. Oracle Transportation Management and Global Trade Management Cloud Services provide the visibility and mobility needed to stay in touch with your supply chain operations.

Embedded analytics and dashboards allow you to easily monitor and track key supply chain metrics and drill down to identify issues. From there you can directly take action to resolve issues and ensure the supply chain keeps moving.

Mobile applications allow you and your partners to maintain visibility of your complex supply chains wherever they may be and enable you to perform key tasks and monitor performance metrics from the road.