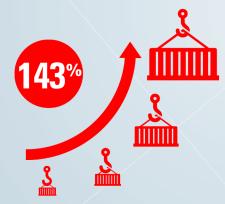

According to the latest WTO statistics, the amount of merchandise traded globally has increased by 143% in the last 10 years and has doubled each decade from 1983-2003.

85% of companies in a recent Aberdeen study report imports and 88% report export shipments.