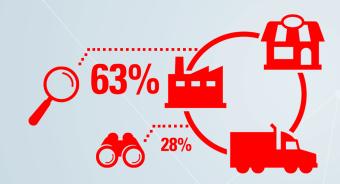

63% of companies in a recent Aberdeen study indicated supply chain visibility (SCV) was a high priority for improvement and another 28% indicated it was a medium priority.

Yet, according to Gartner, by 2016, less than 20% of companies will be able to provide end-to-end supply chain visibility.