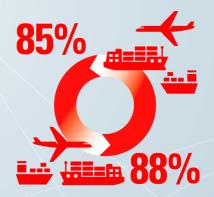

According to the latest WTO statistics, the amount of merchandise traded globally has increased by 143% in the last 10 years and has doubled each decade from 1983-2003.

85% of companies in a recent Aberdeen study report imports and 88% report export shipments.