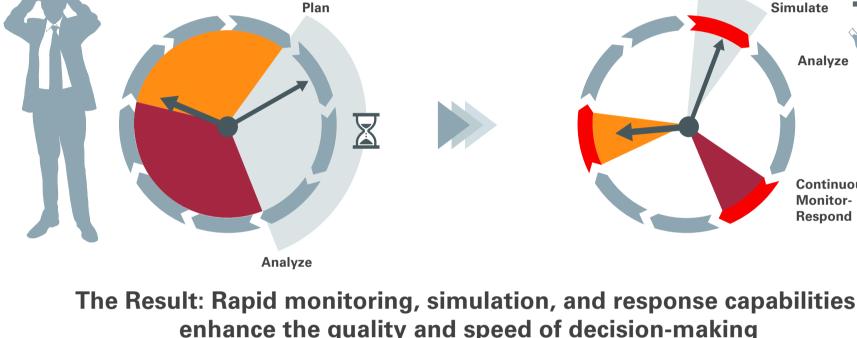

#### **Faster**

From waiting on sequential and

disconnected batch planning

**Simulate Analyze Continuously** Monitor-

To continuously

responding to changes

Plan

Respond