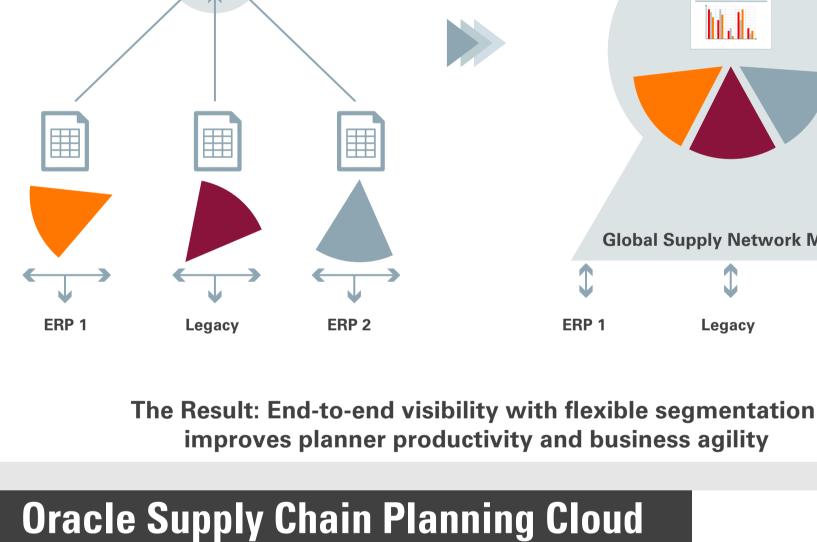

# **Simpler**

To leveraging single cloud

technology for end-to-end processes

The result: Unified planning, analytics, and process

orchestration with easier implementation, use, and upgrades