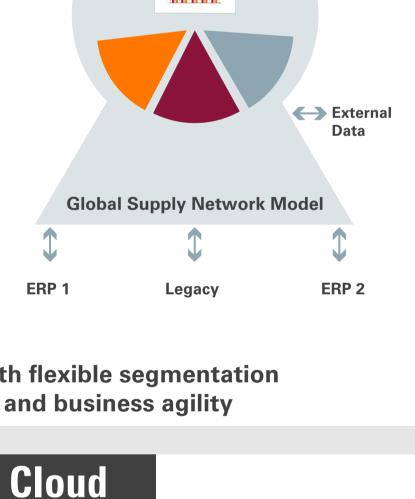

# **Simpler**

To leveraging single cloud

technology for end-to-end processes

The result: Unified planning, analytics, and process

orchestration with easier implementation, use, and upgrades

#### **Faster**

From waiting on sequential and

disconnected batch planning

**Simulate Analyze Continuously** Monitor-

To continuously

responding to changes

Plan

Respond

**Better** From reconciling multiple plans To dynamically analyzing and acting

and receiving delayed reports

Demand

**Predict** 

on one version of the truth

**Supply Orders** 

Oracle Supply Chain Planning Cloud—a unified, architected solution for planning and execution

#### **Plan Component Align Business** & Material **Plans** Requirements Manage Safety

**Plan Capacity Stock Forecast** Generate

Plan simpler, faster, and better with

Oracle Supply Chain Planning Cloud

Improve customer service. Increase margins.