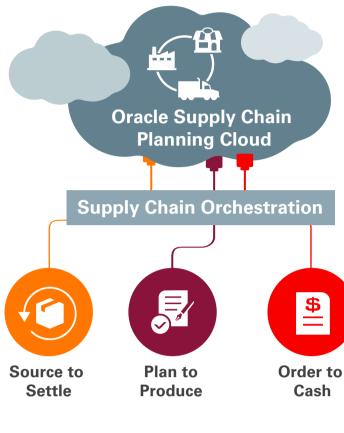

**Better** From reconciling multiple plans To dynamically analyzing and acting

and receiving delayed reports

Demand

**Predict** 

on one version of the truth

**Supply Orders** 

Oracle Supply Chain Planning Cloud—a unified, architected solution for planning and execution

#### **Plan Component Align Business** & Material **Plans** Requirements Manage Safety

**Plan Capacity Stock Forecast** Generate

Plan simpler, faster, and better with

Oracle Supply Chain Planning Cloud

Improve customer service. Increase margins.